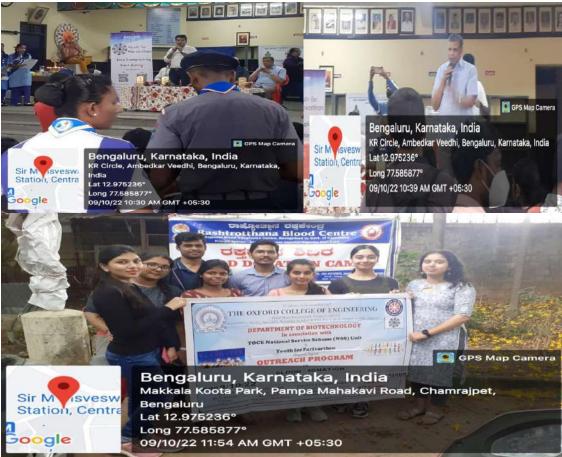

### THE OXFORD COLLEGE OF ENGINEERING DEPARTMENT OF BIOTECHNOLOGY

(Approved by AICTE & Accredited by NBA & NAAC, New Delhi & Affiliated to VTU, Belgaum)

Report on Outreach Programme- Government School Beautification at Herohalli 24<sup>th</sup> of September, 2022.

An outreach program on "Government School Beautification" was organized by the 6<sup>th</sup> semester students of the Department of Biotechnology on the 24<sup>th</sup> of September, 2022 in association with the Youth for Parivarthan organization at Herohalli, Sunkadakatte, Bengaluru, Karnataka.

## Report on Outreach Programme- Spot Fixing at Binnypet on 2<sup>nd</sup> of October, 2022.

An outreach program on "Spot Fixing" was organized by the 7<sup>th</sup> semester students of the Department of Biotechnology on the 2<sup>nd</sup> of October, 2022 in association with the Youth for Parivarthan organization near Leprosy Hospital, Tank Bund Road, Binnypet, Bengaluru.

## THE OXFORD COLLEGE OF ENGINEERING DEPARTMENT OF BIOTECHNOLOGY

(Approved by AICTE & Accredited by NBA & NAAC, New Delhi & Affiliated to VTU, Belgaum)

Report on Outreach Programme- Blood Donation on 9th of October, 2022.

CONVENOR

Dr. B.K. Manjunath

Professor & Head,

We, the students of 7<sup>th</sup> semester, Department of Biotechnology, The Oxford College of Engineering, in association with Youth for Parivarthan and Rashtratthana Blood centre had volunteered for donating our bloods at the camp that was organised at Chamrajpet. The blood collected at the centre is used to treat Thalassemia patients. We also had an awareness session on Thalassemia and the prerequisites for donating blood.

## Report on community outreach programme – A visit to National association for the blind school in Jeevan Bima Nagar on 1<sup>st</sup> November, 2022.

A community outreach program on "A visit to blind school" was organised by the 5<sup>th</sup> semester

students of the Department of Biotechnology on 1<sup>st</sup> November, 2022 in association with the National Service Scheme unit, TOCE organization at Jeevan Bima Nagar.

The objectives of the outreachprogramwere to spend quality time with the students in the blind school and interact with them. As a part of our interactions, we were explained the basic signs and signals they follow in order to communicate with others, especially while crossing roads. They also showed us the instruments which volunteers use to show the route maps.