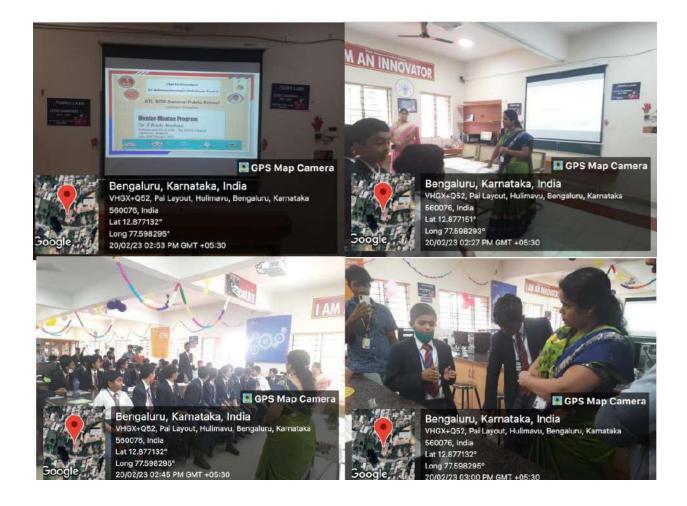

in the Seminar Hall started with the speech about Maharshi Valmiki, one of the greatest saints of the ancient world, by Dr. Kannan, Principal, The Oxford College of Engineering.

NSS committee of The Oxford College of Engineering arranged all religions prayers.





Dr. Kannan, Principal, NSS coordinator & Committee members, Heads and Faculty of all departments and Non-Teaching staff attended the programme and recalled the story of Maharshi Valimiki and Floral tributes were paid.





# Children's Education Society ® THE OXFORD COLLEGE OF ENGINEERING

Hosur Road, Bommanahalli, Bengaluru-560 068 Website: http://www.theoxford.edu/engineering/

(Approved by AICTE, New Delhi, Accredited by NBA, New Delhi & Affiliated to VTU, Belgaum)

#### "INNOVATION AND ENTREPRENEURSHIP OUTREACH PROGRAM"





The Oxford college of Engineering, Bangalore- Institution Innovation Council in association with Department of Computer Science and Engineering organized and Artificial Intelligence and Machine Learning organized "INNOVATION AND ENTREPRENEURSHIP OUTREACH PROGRAM" on 20<sup>th</sup> February 2023.Regarding to this program,IIC covenor Dr.Bindhu Madhavi,who is also the Professor and Head of AIML,IIC ambassadors Mrs.Arunselvi and Mrs.Sathya.M visited BGS International School, Hulimavu,Bannerghatta Road,Bengaluru.

IIC convenor Dr.Bindhu Madhavi addressed the students of BGS International School regarding Innovation and Invention. She clearly explained about the difference between Innovation and Invention. It was a Mentor-mentee program. The importance of ATAl lab and its advantages are discu