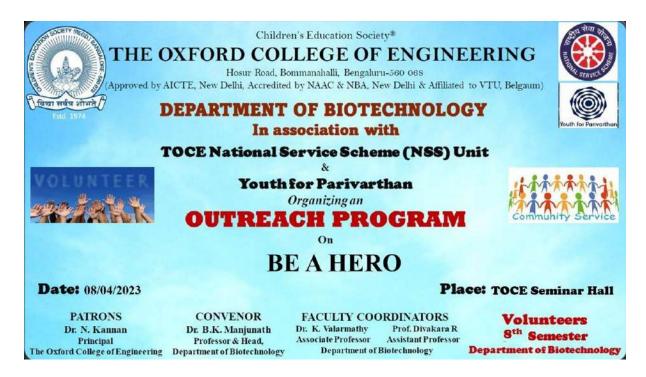

### THE OXFORD COLLEGE OF ENGINEERING DEPARTMENT OF BIOTECHNOLOGY

(Approved by AICTE & Accredited by NBA, New Delhi & Affiliated to VTU, Belgaum)

Date: 20/09/2022

#### **CIRCULAR**

This is to inform all the staff and students that the  $7^{th}$  semester students are organizing an Outreach programme on "Government School Beautification" on 24/9/2022 at Herohalli in association with TOCE NSS unit and Youth for Parivarthan. In this regard all the students and faculties are informed to participate in the event and make it as a successful one .

Ur. B.K MANJUNATHA

Professor & Head Department of Biotechnole The Oxford College of Engli Bengaluru-550 005