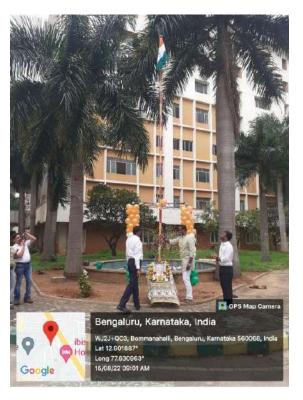

y the Principal Dr. N Kannan, at 9.00AM and a brief introduction of AZADI KA AMRIT MAHOTSAV – 75<sup>th</sup> Independence Day. On this ocassion he said that India is celebrating its 75th Independence day which is themed as '75th Azadi ka Amrit Mahotsav.' Although we are independent from foreign invaders and are governing our nation for 75 years, there lies a long struggling story in attaining this freedom. We are successfully governing our country and moving towards becoming a developed nation from a developing one and leaving its mark on the world map.

HODs, Faculty members of all departments, Non- Teaching staff and students of all branches were participated on the occasion.

The programs included dance, singing, dancing, and other cultural events by the students.



Plantation Drive



Flag Hoisting by Dr. N Kannan, Principal, TOCE



Flag Hoisting



Cultural events



Cultural events



Address by Principal



Cultural events



Cultural events

NSS Coordinator PRINCIPAL



## DEPARTMENT OF INFORMATION SCIENCE AND ENGINEERING THE OXFORD COLLEGE OF ENGINEERING

Hosur Road, Bommanahalli, Bengaluru-560 068

Website: www.theoxford.edu Email: engprincipal@theoxford.edu

(Approved by AICTE, New Delhi, Accredited by NBA, New Delhi & Affiliated to VTU, Belgaum)

## OUTREACH ACTIVITIES (2022-2023 ODD Semester)

| S.No | Date       | Name of the Activity | No. of Students Participated |
|------|------------|----------------------|------------------------------|
| 1.   | 10/02/2023 | BLIND SCHOOL VISIT   | 18                           |
| 2.   | 10/02/2023 | TEMPLE CLEANING