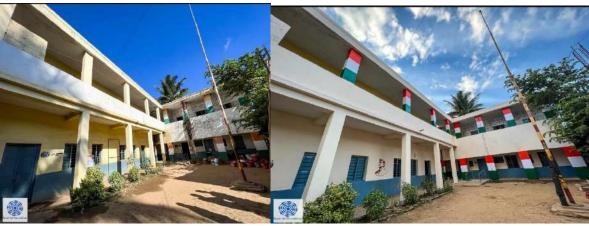

An outreach program on "Government School Beautification" was organized by the 6<sup>th</sup> semester students of the Department of Biotechnology on the 24<sup>th</sup> of September, 2022 in association with the Youth for Parivarthan organization at Herohalli, Sunkadakatte, Bengaluru, Karnataka.

Government school beautification involves the process of painting the walls of the school as per the colour code for a government school and filling the walls with quotes that enlighten the minds of the students. Having a clean surrounding around the school is necessary for maintaining the health of the students. Therefore, being the young citizens of the country, we the students of 6<sup>th</sup> semester went to Herohalli government school as volunteers of the Youth for Parivarthan organization and transformed a school that was not much pleasing to look into a beautiful place filled with colours on the walls.