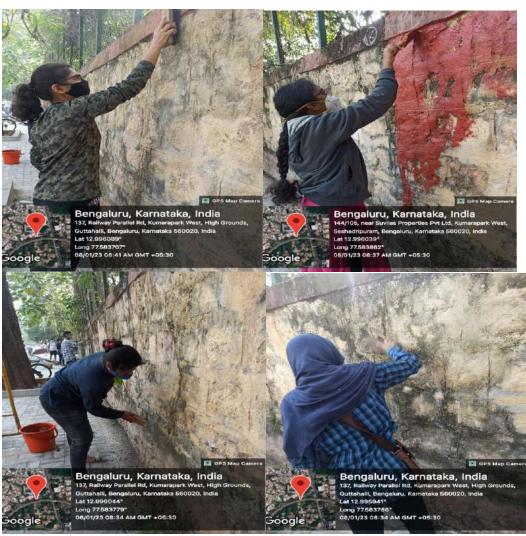

### THE OXFORD COLLEGE OF ENGINEERING DEPARTMENT OF BIOTECHNOLOGY

(Approved by AICTE & Accredited by NBA, New Delhi & Affiliated to VTU, Belgaum)

Date: 28/9/2022

#### **CIRCULAR**

This is to inform all the staff and students that the 7<sup>th</sup> semester students are organizing an Outreach programme on "Spot Fixing" on 2/10/2022 at Binnypet in association with TOCE NSS unit and Youth for Parivarthan. In this regard all the students and faculties are informed to participate in the event and make it as a successful one.

> B.K MANJUNATHA Professor & Head
> Department of Biotechnols
> The Oxford College of Engl
> Bengaluru-560 008