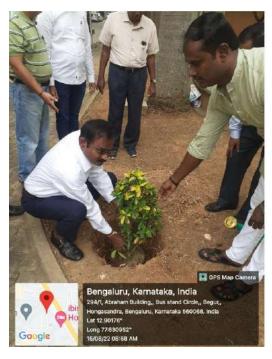

There is an increasing need for cleanliness all around the country and this can be achieved only by the support of the citizens of the country. Cleanliness drive is one of the best ways to start eliminating the accumulation of wastes and inculcating the sense of responsibility in each and every citizen of the country. Being the young citizens of the country, we the students of 7<sup>th</sup> semester went nearLeprosy Hospital, Tank Bund Road, Binnypetas volunteers of the Youth for

Parivarthan organization and transformed a place that was not much pleasing to look into a beautiful place filled with art on the walls.

Mathe

(Dr. K.Valarmathy)
Faculty Coordinator

Dr. B.K MANJUNATHA

Head of the department

Professor & Head
Department of Biotechnology
The Oxford College of English
Bengaluru-580 008