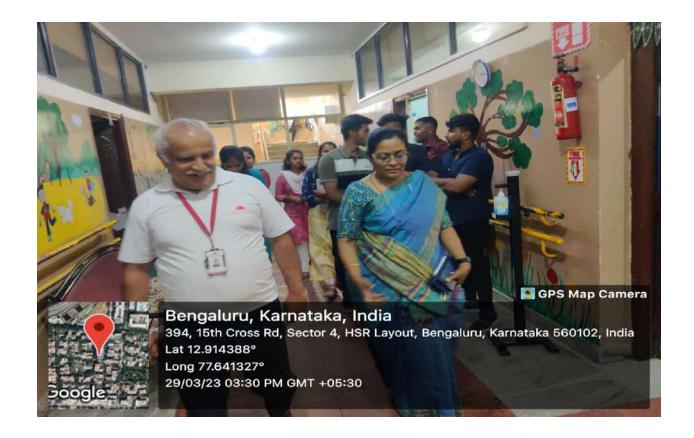

## Report on community outreach programme – A visit to National association for the blind school in Jeevan Bima Nagar on 1<sup>st</sup> November, 2022.

A community outreach program on "A visit to blind school" was organised by the 5<sup>th</sup> semester

students of the Department of Biotechnology on 1<sup>st</sup> November, 2022 in association with the National Service Scheme unit, TOCE organization at Jeevan Bima Nagar.

The objectives of the outreachprogramwere to spend quality time with the students in the blind school and interact with them. As a part of our interactions, we were explained the basic signs and signals they follow in order to communicate with others, especially while crossing roads. They also showed us the instruments which volunteers use to show the route maps.