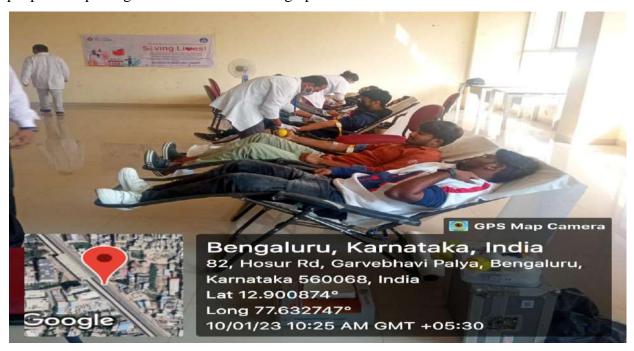

#### **CIRCULAR**

This is to inform all the staff and students that the 7<sup>th</sup> semester students are organizing an Outreach programme on "Blood Donation Camp" on 9/10/2022 at Chamrajpet in association with TOCE NSS unit and Youth for Parivarthan. In this regard all the students and faculties are informed to participate in the event and make it as a successful one.

CONVENOR

Dr. B.K. Manjunath

Professor & Head,

We, the students of 7<sup>th</sup> semester, Department of Biotechnology, The Oxford College of Engineering, in association with Youth for Parivarthan and Rashtratthana Blood centre had volunteered for donating our bloods at the camp that was organised at Chamrajpet. The blood collected at the centre is used to treat Thalassemia patients. We also had an awareness session on Thalassemia and the prerequisites for donating blood.