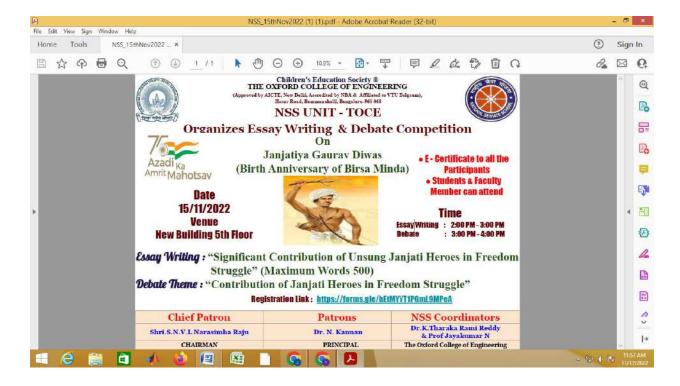

colonial and local authorities that demolished the tribal conventional

land system' Birsa Munda is known for challenging the Christian missionaries and revolting against the conversion activities along with the Munda and Oraon communities. His portrait hangs in the Indian Parliament Museum. Ten students from B.E course participated in Essay Writing Event. 7 Students were participated in Debate Event for remembering and the mark of celebration of Birsa Mundas Birth anniversary. The students were given overview and importance of tribal communities freedom fighters and their struggle. Culture, Monuments about their tradition also. Certificates will be given for the students participated on both the events.

With the support of our Management, Principal, HODs it went well with full support.





Celebration of JALJATIYA GAURAV DIWAS ON 15 /11/2022







Essay Writing & Debate on Jaljatiya Gaurav Diwas on 15/11/2022

## Celebration of Birth Anniversary of Bhagwan Birsa Munda, as 'Janjatiya Gaurav Diwas' on 15th November, 2022:

The Government of India has declared 15th November, i.e., the birth Anniversary of Bhagwan Birsa Munda, as 'Janjatiya Gaurav Diwas' every year. In order to celebrate the occasion on 15th November 2022, Aazadi Ka Amrit Mahotsav (AKAM), TOCE -NSS UNIT is organizing two events such as debate competition, Essay writing in OFF LINE Mode among the students.

**Essay writing:** "Significant Contribution of unsung Janjati Heroes in

Freedom Struggle "

Debate : " Contribution of Janjati Heroes in Freedom Struggle "

All are requested to encourage our students t