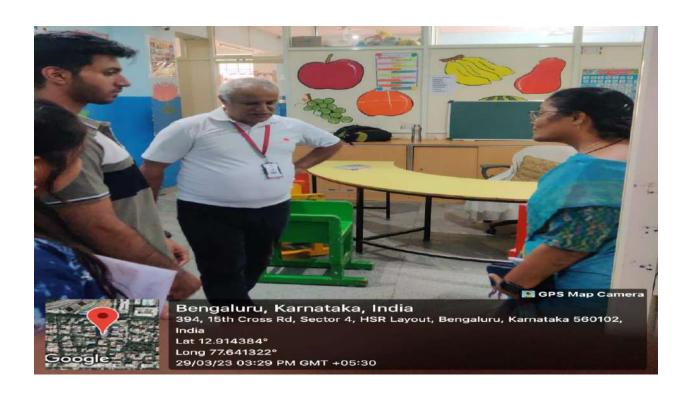

## Report on community outreach programme – A visit to National association for the blind school in Jeevan Bima Nagar on 1<sup>st</sup> November, 2022.

A community outreach program on "A visit to blind school" was organised by the 5<sup>th</sup> semester

students of the Department of Biotechnology on 1<sup>st</sup> November, 2022 in association with the National Service Scheme unit, TOCE organization at Jeevan Bima Nagar.

The objectives of the outreachprogramwere to spend quality time with the students in the blind school and interact with them. As a part of our interactions, we were explained the basic signs and signals they follow in order to communicate with others, especially while crossing roads. They also showed us the instruments which volunteers use to show the route maps.