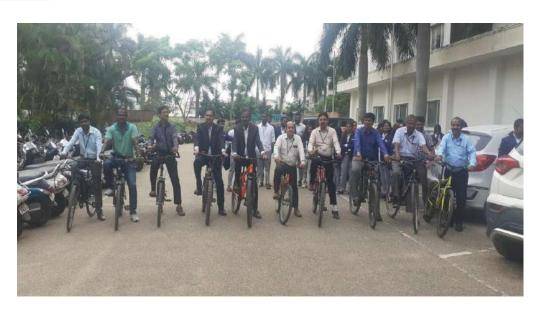

| S.No. | Name of the faculty | Remarks   |
|-------|---------------------|-----------|
| X     | Dr.B.K.Manjunath    | · Many    |
| 2     | Dr.K.Valarmathy     | 1 Nestrat |
| 3     | Mr.Divakara         | -97       |
| 4     | Dr.Indulekha        | , 2,20    |