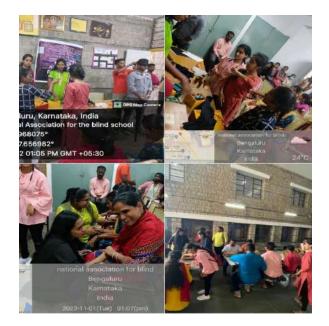

We also got a chance to see all the amazing talents they had, which includes singing, depicting the accurate time and quick mathematical calculations. We were also briefed about their daily routine and the tasks assigned to them of which one of them is,telling them the route map and asking them to go to the shop and come back alone. We were shown the way they walk and check for obstructions. Two of us were asked to try to walk with blind folds same as the way they walk, which clearly showed us that we cannot walk as confidently as they do.

All the students there were graduates of which few are teaching online, few are pursuing higher studies, few learning courses, trying for jobs and few were working. It was so inspiring to see them dream big and achieving their goals. Seeing them climbing the stairs, assembling at the dining area, and doing prayers just showcases their confidence. It will be amazing if all of us have the same level of confidence and positivity.

After the interactions and spending quantitative time with them, food kits, fruits, snacks, and essential kits were distributed to all of them. They all were very happy interacting with us and we

were all very satisfied visiting this place as we got a chance to interact with such kind hearted and talented people.