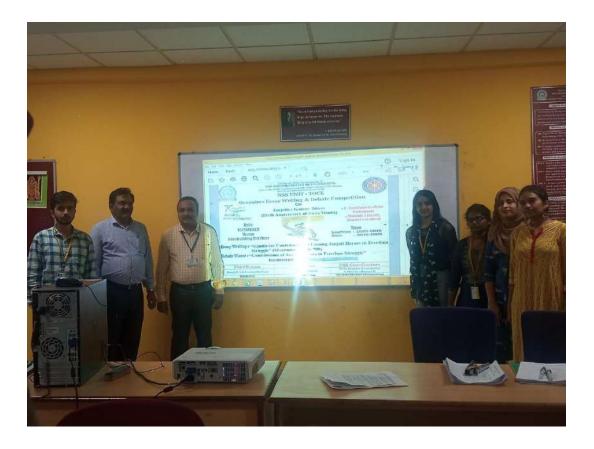

## List of Extension and Outreach activities in association with NSS UNIT-TOCE

### 2022-23

|   | Name of the activity                                                             | Organizing<br>unit/ agency/<br>collaborating<br>agency | Name of the scheme                                    | Date of the activity | Number of<br>students<br>participat<br>ed in such<br>activities |
|---|----------------------------------------------------------------------------------|--------------------------------------------------------|-------------------------------------------------------|----------------------|-----------------------------------------------------------------|
| 1 | Blind School Visit                                                               | NSS Unit TOCE                                          | Unnat Bharath Abhiyan                                 | 10.02.2023           | 18                                                              |
| 2 | Sri Krishna Temple<br>Cleaning, Indira Nagar,<br>bangalore                       | NSS Unit TOCE                                          | Swachh Bharat Abhiyan                                 | 10.02.2023           | 18                                                              |
| 3 | Makara Sankranthi<br>Festival celebration                                        | NSS Unit TOCE                                          | Unnat Bharath Abhiyan- EK<br>Bharat Shreshta Bharat   | 13.01.2023           | 200                                                             |
| 4 | Blood Donation Camp in<br>Association with<br>Narayana Hrudayalaya,<br>bangalore | NSS Unit TOCE                                          | Unnat Bharath Abhiyan                                 | 10.01.2023           | 250                                                             |
| 5 | Say NO to drugs at Govt<br>PU college, Madiwala,<br>bangalore                    | NSS Unit TOCE                                          | Unnat Bharath Abhiyan                                 | 26.12.2022           | 52                                                              |
| 6 | Celebration of Jalajatiya<br>Gaurav Diwas                                        | NSS Unit TOCE                                          | AZADI KI AMRIT MAHOTSAV-<br>EK Bharat Shreshta Bharat | 15.11.2022           | 200                                                             |
| 7 | Spot fixing at K Rcircle                                                         | NSS Unit TOCE                                          | Swachh Bharat Abhiyan                                 | 2606.2022            | 31                                                              |
| 8 | Govt School cleaning and Beautification                                          | NSS Unit TOCE                                          | Swachh Bharat Abhiyan                                 | 24.09.2022           | 31                                                              |
| 9 | Spot fixing at Binnypet                                                          | NSS Unit TOCE                                          | Swachh Bharat Abhiyan                                 | 2.10.2022            | 31                                                              |