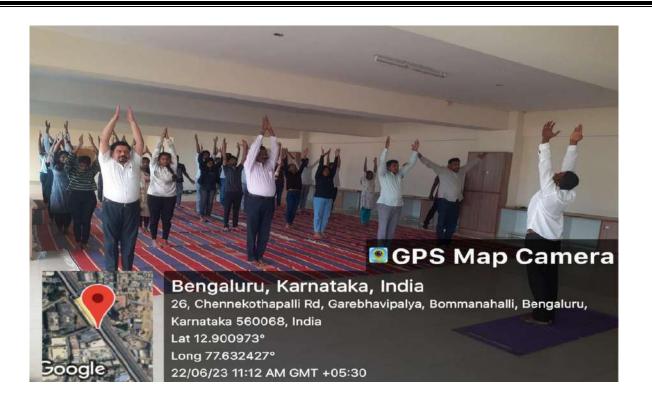

while showcasing its iconic places.

The Oxford College of Engineering has observed IDY with the theme of YOGA FOR HAMANITY on 22<sup>nd</sup> day of June, 2023 in the college premises by inviting Prof. Channappa Gowda, Department of ISE, TOCE, Bangalore.



The function began with a brief introduction of Yoga Day by Prof. Channappa Gowda, Dr. Kannan. N, Principal, TOCE has explained the importance of Yoga in the life of youngsters. He explained that regular practice of Yoga will help the students achieve better mental and physical health.



Prof. Channappa Gowda started Yoga demonstrations after which a few warm up and simple Asanas were performed by the students and the teachers enthusiastically and the importance of these Asanas was explained simultaneously by Prof. Channappa Gowda.





### THE OXFORD COLLEGE OF ENGINEERING

Hosur Road, Bommanahalli, Bengaluru-560 068

Website: <a href="www.theoxford.edu">www.theoxford.edu</a> Email: <a href="mailto:engprincipal@theoxford.edu">engprincipal@theoxford.edu</a>

(Approved by AICTE, New Delhi, Accredited by NBA, New Delhi & Affiliated to VTU, Belgaum)

Date: 15.08.2022

| Name of The Event   | AZADI KA AMRIT MAHOTSAV –<br>75 <sup>TH</sup> INDEPENDENCE DAY CELEBRATIONS |
|---------------------|-----------------------------------------------------------------------------|
| Month of event      | 15-08-2022                                                                  |
| Venue               | THE OXFORD COLLEGE OF ENGINEERING,<br>BANGALORE                             |
| Purpose             | To instill the feeling of pat