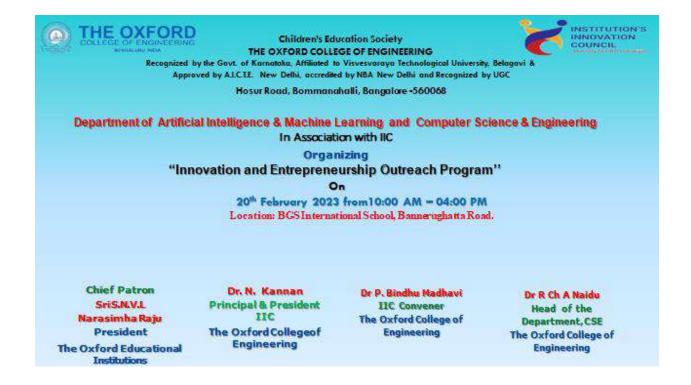

### CHILDREN'S EDUCATION SOCIETY (Regd.) THE OXFORD COLLEGE OF ENGINEERING

(Recognised by the Govt. of Karnataka, Affiliated to Visvesvaraya Technological University, Belagavi.

Approved by A.I.C.T.E. New Delhi.

Recognised by UGC Under Section 2(f) Bommanahalli, Hosur Road, Bangalore - 560 068.

Ph: 080-61754601/602, Fax: 080 - 25730551 E-mail: engprincipal@theoxford.edu Web: www.theoxfordengg.org

|    |                                                                       |                |                                                       | 1          | 1   |
|----|-----------------------------------------------------------------------|----------------|-------------------------------------------------------|------------|-----|
|    | Blood Donation At                                                     | NCC LIMIT TOCK | Councille Discount Al-latina                          | 0.40.2022  | 24  |
| 10 | Chamraj pet                                                           | NSS Unit TOCE  | Swachh Bharat Abhiyan                                 | 9.10.2022  | 31  |
| 11 | Visit to Blind school                                                 | NSS Unit TOCE  | Unnat Bharath Abhiyan                                 | 1.11.2022  | 35  |
| 12 | Celebration of Valmiki<br>Jayanthi                                    | NSS Unit TOCE  | Unnat Bharath Abhiyan                                 | 9.10.2022  | 200 |
| 13 | Awareness on Jal Shakthi<br>Mission                                   | NSS Unit TOCE  | Swachh Bharat Abhiyan                                 | 15.09.2022 | 42  |
| 14 | Awareness on Swatch<br>Bharath                                        | NSS Unit TOCE  | Swachh Bharat Abhiyan                                 | 15.07.2022 | 70  |
| 15 | Patriotic Run 2022                                                    | NSS Unit TOCE  | AZADI KI AMRIT MAHOTSAV-<br>EK Bharat Shreshta Bharat | 03.02.2022 | 25  |
| 16 | Spot Fixing" at Railway Parallel                                      | NSS Unit TOCE  | Swachh Bharat Abhiyan                                 | 08-01-2023 | 31  |
| 17 | Knock out Session" on<br>19/03/2023 at<br>Bhanshankari                | NSS Unit TOCE  | Youth for Parivarthan                                 | 19-03-2023 | 31  |
| 18 | INNOVATION AND ENTREPRENEURSHIP OUTREACH PROGRAM                      | NSS Unit TOCE  | Youth for Parivarthan                                 | 20-02-2023 | 46  |
| 19 | World Bicycle Day 2023                                                | NSS Unit TOCE  | AZADI KI AMRIT MAHOTSAV                               | 05-06-2023 | 200 |
| 20 | AZADI KA AMRIT<br>MAHOTSAV – HAR GHAR<br>TIRANGA CAMPAIGN             | NSS Unit TOCE  | AZADI KA AMRIT MAHOTSAV                               | 13-08-2022 | 255 |
| 21 | International Yoga Day-<br>2023                                       | NSS Unit TOCE  | Unnat Bharath Abhiyan                                 | 22-06-2023 | 65  |
| 22 | AZADI KA AMRIT<br>MAHOTSAV – 75TH<br>INDEPENDENCE DAY<br>CELEBRATIONS | NSS Unit TOCE  | AZADI KA AMRIT MAHOTSAV                               | 15-08-2022 | 225 |
| 22 |                                                                       | NSS Unit TOCE  | AZADI KA AMRIT MAHOTSAV                               | 15-08-2022 | 2   |