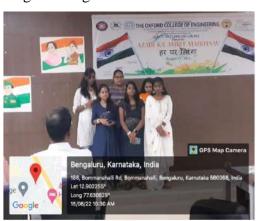

AZADI KA AMRIT MAHOTSAV – 75<sup>th</sup> Independence Day. On this ocassion he said that India is celebrating its 75th Independence day which is themed as '75th Azadi ka Amrit Mahotsav.' Although we are independent from foreign invaders and are governing our nation for 75 years, there lies a long struggling story in attaining this freedom. We are successfully governing our country and moving towards becoming a developed nation from a developing one and leaving its mark on the world map.

HODs, Faculty members of all departments, Non- Teaching staff and students of all branches were participated on the occasion.

The programs included dance, singing, dancing, and other cultural events by the students.



Plantation Drive



Flag Hoisting by Dr. N Kannan, Principal, TOCE



Flag Hoisting



Cultural events



Cultural events



Address by Principal



Cultural events



Cultural events

NSS Coordinator PRINCIPAL



## DEPARTMENT OF INFORMATION SCIENCE AND ENGINEERING THE OXFORD COLLEGE OF ENGINEERING

Hosur Road, Bommanahalli, Bengaluru-560 068

Website: www.theoxford.edu Email: engprincipal@theoxford.edu

(Approved by AICTE, New Delhi, Accredited by NBA, New Delhi & Affiliated to VTU, Belgaum)

## OUTREACH ACTIVITIES (2022-2023 ODD Semester)

| S.No | Date       | Name of the Activity | No. of Students Participated |
|------|------------|----------------------|------------------------------|
| 1.   | 10/02/2023 | BLIND SCHOOL VISIT   | 18                           |
| 2.   | 10/02/2023 | TEMPLE CLEANING      | 18                           |

HOD-ISE
PROFESSOR & HOD-ISE
The