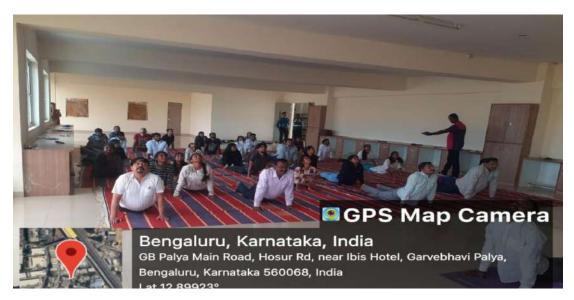

#### **CIRCULAR**

This is to inform all the staff and students that the 7<sup>th</sup> semester students are organizing an Outreach programme on "Spot Fixing" on 2/10/2022 at Binnypet in association with TOCE NSS unit and Youth for Parivarthan. In this regard all the students and faculties are informed to participate in the event and make it as a successful one.

> B.K MANJUNATHA Professor & Head
> Department of Biotechnols
> The Oxford College of Engl
> Bengaluru-560 008