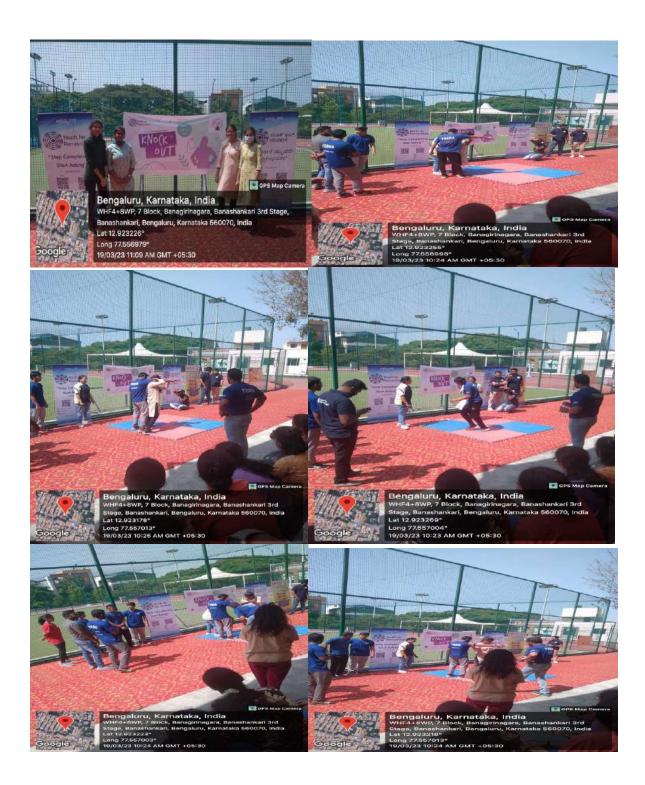

sure their safety and security. Self-defence training is a life skill that helps girls to be more aware of their surroundings and to be prepared for the unexpected at any time. Through self-defence training, the girls are taught to become psychologically, intellectually and physically strong enough to protect themselves in times of distress. Self defence training techniques in stills self confidence amongst girls.

Being the young citizens of the country, we the students of 8<sup>th</sup> semester went toBanashankari as volunteers of the Youth for Parivarthan organization to attend the knock out session in order to learn few self-defence techniques. The self-defence session taught us about various defence techniques that helps anyone during critical situations or during in times of need.



Mathe

(Dr. K.Valarmathy)
Faculty Coordinator

Head of the department.

Dr. B.K MANJUNATHA

Professor & Head
Department of Biotophnology
The Oxford College of English
Bengaluru-580 088.

### Attendance for Knock out Session at Bhanshankari on 19/03/2023

| S.No. | USN        | Name