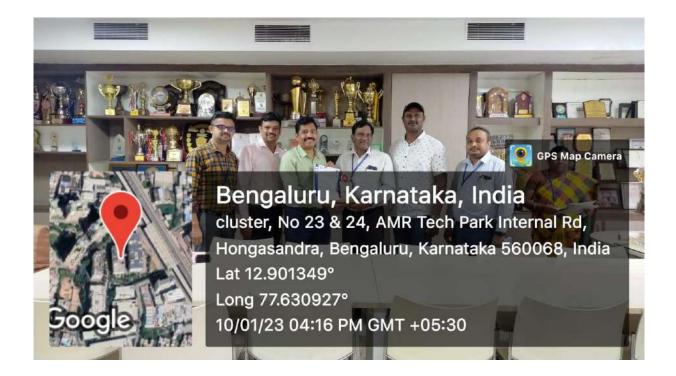

#### **CIRCULAR**

This is to inform all the staff and students that the 7<sup>th</sup> semester students are organizing an Outreach programme on "Blood Donation Camp" on 9/10/2022 at Chamrajpet in association with TOCE NSS unit and Youth for Parivarthan. In this regard all the students and faculties are informed to participate in the event and make it as a successful one.

CONVENOR

Dr. B.K. Manjunath

Professor & Head,

We, the students of 7<sup>th</sup> semester, Department of Biotechnology, The Oxford College of Engineering, in association with Youth for Parivarthan and Rashtratthana Blood centre had volunteered for donating our bloods at the camp that was organised at Chamrajpet. The blood collected at the centre is used to treat Thalassemia patients. We also had an awareness session on Thalassemia and the prerequisites for donating blood.