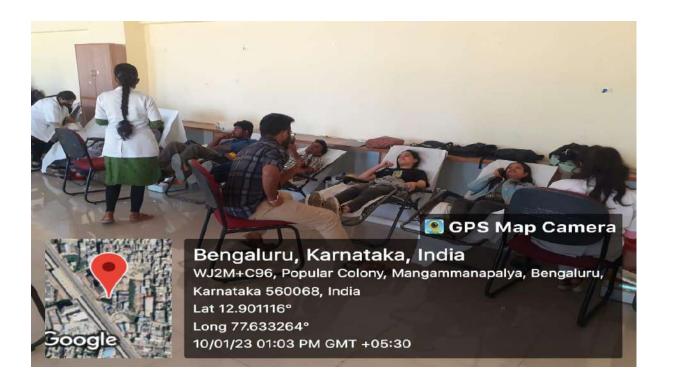

#### **CIRCULAR**

This is to inform all the staff and students that the 7<sup>th</sup> semester students are organizing an Outreach programme on "Blood Donation Camp" on 9/10/2022 at Chamrajpet in association with TOCE NSS unit and Youth for Parivarthan. In this regard all the students and faculties are informed to participate in the event and make it as a successful one.

CONVENOR

Dr. B.K. Manjunath

Professor & Head,

We, the students of 7<sup>th</sup> semester, Department of Biotechnology, The Oxford College of Engineering, in association with Youth for Parivarthan and Rashtratthana Blood centre had volunteered for donating our bloods at the camp that was organised at Chamrajpet. The blood collected at the centre is used to treat Thalassemia patients. We also had an awareness session on Thalassemia and the prerequisites for donating blood.