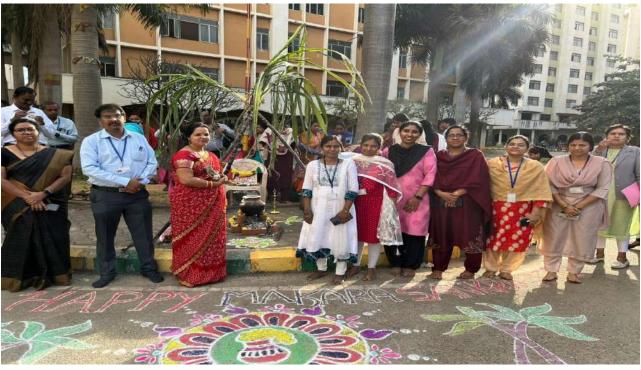

### 2022-23

|   | Name of the activity                                                             | Organizing<br>unit/ agency/<br>collaborating<br>agency | Name of the scheme                                    | Date of the activity | Number of<br>students<br>participat<br>ed in such<br>activities |
|---|----------------------------------------------------------------------------------|--------------------------------------------------------|-------------------------------------------------------|----------------------|-----------------------------------------------------------------|
| 1 | Blind School Visit                                                               | NSS Unit TOCE                                          | Unnat Bharath Abhiyan                                 | 10.02.2023           | 18                                                              |
| 2 | Sri Krishna Temple<br>Cleaning, Indira Nagar,<br>bangalore                       | NSS Unit TOCE                                          | Swachh Bharat Abhiyan                                 | 10.02.2023           | 18                                                              |
| 3 | Makara Sankranthi<br>Festival celebration                                        | NSS Unit TOCE                                          | Unnat Bharath Abhiyan- EK<br>Bharat Shreshta Bharat   | 13.01.2023           | 200                                                             |
| 4 | Blood Donation Camp in<br>Association with<br>Narayana Hrudayalaya,<br>bangalore | NSS Unit TOCE                                          | Unnat Bharath Abhiyan                                 | 10.01.2023           | 250                                                             |
| 5 | Say NO to drugs at Govt<br>PU college, Madiwala,<br>bangalore                    | NSS Unit TOCE                                          | Unnat Bharath Abhiyan                                 | 26.12.2022           | 52                                                              |
| 6 | Celebration of Jalajatiya<br>Gaurav Diwas                                        | NSS Unit TOCE                                          | AZADI KI AMRIT MAHOTSAV-<br>EK Bharat Shreshta Bharat | 15.11.2022           | 200                                                             |
| 7 | Spot fixing at K Rcircle                                                         | NSS Unit TOCE                                          | Swachh Bharat Abhiyan                                 | 2606.2022            | 31                                                              |
| 8 | Govt School cleaning and Beautification                                          | NSS Unit TOCE                                          | Swachh Bharat Abhiyan                                 | 24.09.2022           | 31                                                              |
| 9 | Spot fixing at Binnypet                                                          | NSS Unit TOCE                                          | Swachh Bharat Abhiyan                                 | 2.10.2022            | 31                                                              |