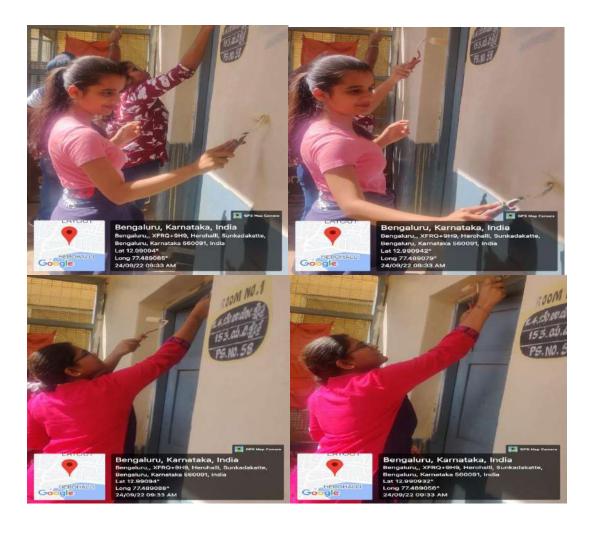

An outreach program on "Government School Beautification" was organized by the 6<sup>th</sup> semester students of the Department of Biotechnology on the 24<sup>th</sup> of September, 2022 in association with the Youth for Parivarthan organization at Herohalli, Sunkadakatte, Bengaluru, Karnataka.

Government school beautification involves the process of painting the walls of the school as per the colour code for a government school and filling the walls with quotes that enlighten the minds of the students. Having a clean surrounding around the school is necessary for maintaining the health of the students. Therefore, being the young citizens of the country, we the students of 6<sup>th</sup> semester went to Herohalli government school as volunteers of the Youth for Parivarthan organization and transformed a school that was not much pleasing to look into a beautiful place filled with colours on the walls.