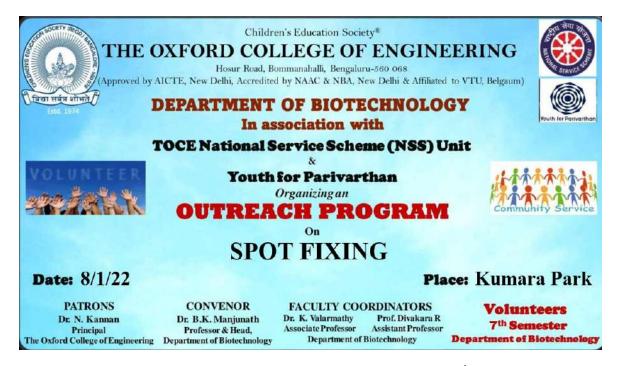

### THE OXFORD COLLEGE OF ENGINEERING DEPARTMENT OF BIOTECHNOLOGY

(Approved by AICTE & Accredited by NBA, New Delhi & Affiliated to VTU, Belgaum)

Date: 20/09/2022

#### **CIRCULAR**

This is to inform all the staff and students that the  $7^{th}$  semester students are organizing an Outreach programme on "Government School Beautification" on 24/9/2022 at Herohalli in association with TOCE NSS unit and Youth for Parivarthan. In this regard all the students and faculties are informed to participate in the event and make it as a successful one .

Ur. B.K MANJUNATHA

Professor & Head Department of Biotechnole The Oxford College of Engli Bengaluru-550 005