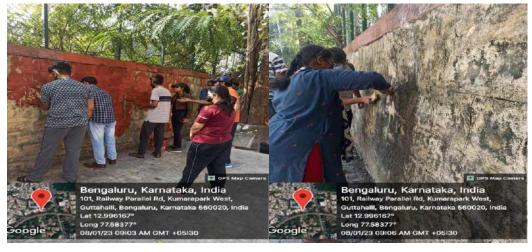

### THE OXFORD COLLEGE OF ENGINEERING DEPARTMENT OF BIOTECHNOLOGY

(Approved by AICTE & Accredited by NBA, New Delhi & Affiliated to VTU, Belgaum)

Date: 28/9/2022

#### **CIRCULAR**

This is to inform all the staff and students that the 7<sup>th</sup> semester students are organizing an Outreach programme on "Spot Fixing" on 2/10/2022 at Binnypet in association with TOCE NSS unit and Youth for Parivarthan. In this regard all the students and faculties are informed to participate in the event and make it as a successful one.

> B.K MANJUNATHA Professor & Head
> Department of Biotechnols
> The Oxford College of Engl
> Bengaluru-560 008