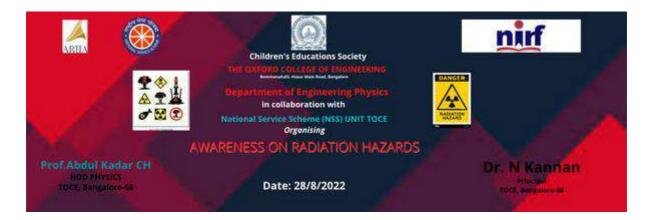

There is an increasing need for cleanliness all around the country and this can be achieved only by the support of the citizens of the country. Cleanliness drive is one of the best ways to start eliminating the accumulation of wastes and inculcating the sense of responsibility in each and every citizen of the country. Being the young citizens of the country, we the students of 7<sup>th</sup> semester went nearLeprosy Hospital, Tank Bund Road, Binnypetas volunteers of the Youth for