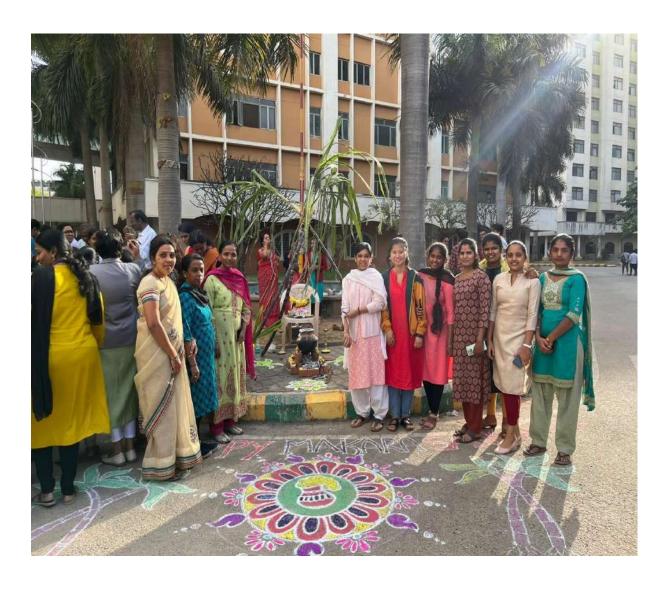

### 2022-23

|   | Name of the activity                                                             | Organizing<br>unit/ agency/<br>collaborating<br>agency | Name of the scheme                                    | Date of the activity | Number of<br>students<br>participat<br>ed in such<br>activities |
|---|----------------------------------------------------------------------------------|--------------------------------------------------------|-------------------------------------------------------|----------------------|-----------------------------------------------------------------|
| 1 | Blind School Visit                                                               | NSS Unit TOCE                                          | Unnat Bharath Abhiyan                                 | 10.02.2023           | 18                                                              |
| 2 | Sri Krishna Temple<br>Cleaning, Indira Nagar,<br>bangalore                       | NSS Unit TOCE                                          | Swachh Bharat Abhiyan                                 | 10.02.2023           | 18                                                              |
| 3 | Makara Sankranthi<br>Festival celebration                                        | NSS Unit TOCE                                          | Unnat Bharath Abhiyan- EK<br>Bharat Shreshta Bharat   | 13.01.2023           | 200                                                             |
| 4 | Blood Donation Camp in<br>Association with<br>Narayana Hrudayalaya,<br>bangalore | NSS Unit TOCE                                          | Unnat Bharath Abhiyan                                 | 10.01.2023           | 250                                                             |
| 5 | Say NO to drugs at Govt<br>PU college, Madiwala,<br>bangalore                    | NSS Unit TOCE                                          | Unnat Bharath Abhiyan                                 | 26.12.2022           | 52                                                              |
| 6 | Celebration of Jalajatiya<br>Gaurav Diwas                                        | NSS Unit TOCE                                          | AZADI KI AMRIT MAHOTSAV-<br>EK Bharat Shreshta Bharat | 15.11.2022           | 200                                                             |
| 7 | Spot fixing at K Rcircle                                                         | NSS Unit TOCE                                          | Swachh Bharat Abhiyan                                 | 2606.2022            | 31                                                              |
| 8 | Govt School cleaning and Beautification                                          | NSS Unit TOCE                                          | Swachh Bharat Abhiyan                                 | 24.09.2022           | 31                                                              |
| 9 | Spot fixing at Binnypet                                                          | NSS Unit TOCE                                          | Swachh Bharat Abhiyan                                 | 2.10.2022            | 31                                                              |