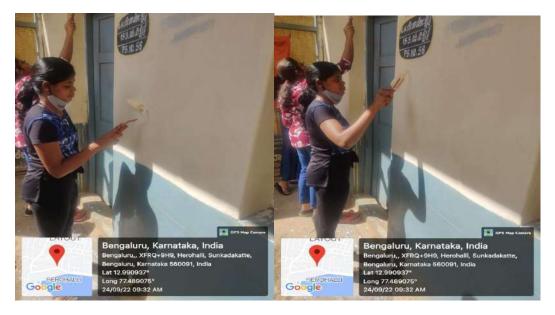

An outreach program on "Government School Beautification" was organized by the 6<sup>th</sup> semester students of the Department of Biotechnology on the 24<sup>th</sup> of September, 2022 in association with the Youth for Parivarthan organization at Herohalli, Sunkadakatte, Bengaluru, Karnataka.

Government school beautification involves the process of painting the walls of the school as per the colour code for a government school and filling the walls with quotes that enlighten the minds of the students. Having a clean surrounding around the school is necessary for maintaining the health of the students. Therefore, being the young citizens of the country, we the students of 6<sup>th</sup> semester went to Herohalli government school as volunteers of the Youth for Parivarthan organization and transformed a school that was not much pleasing to look into a beautiful place filled with colours on the walls.