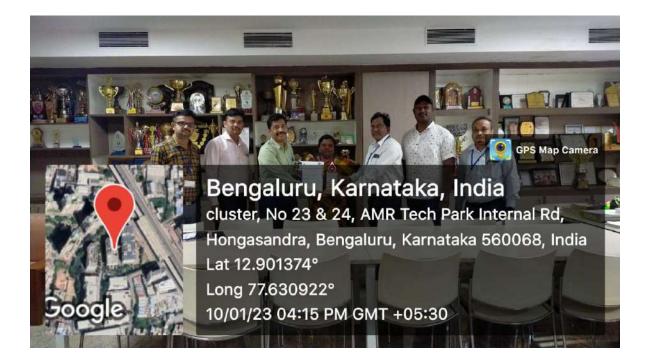

#### **CIRCULAR**

This is to inform all the staff and students that the 7<sup>th</sup> semester students are organizing an Outreach programme on "Blood Donation Camp" on 9/10/2022 at Chamrajpet in association with TOCE NSS unit and Youth for Parivarthan. In this regard all the students and faculties are informed to participate in the event and make it as a successful one.

CONVENOR

Dr. B.K. Manjunath

Professor & Head,

We, the students of 7<sup>th</sup> semester, Department of Biotechnology, The Oxford College of Engineering, in association with Youth for Parivarthan and Rashtratthana Blood centre had volunteered for donating our bloods at the camp that was organised at Chamrajpet. The blood collected at the centre is used to treat Thalassemia patients. We also had an awareness session on Thalassemia and the prerequisites for donating blood.