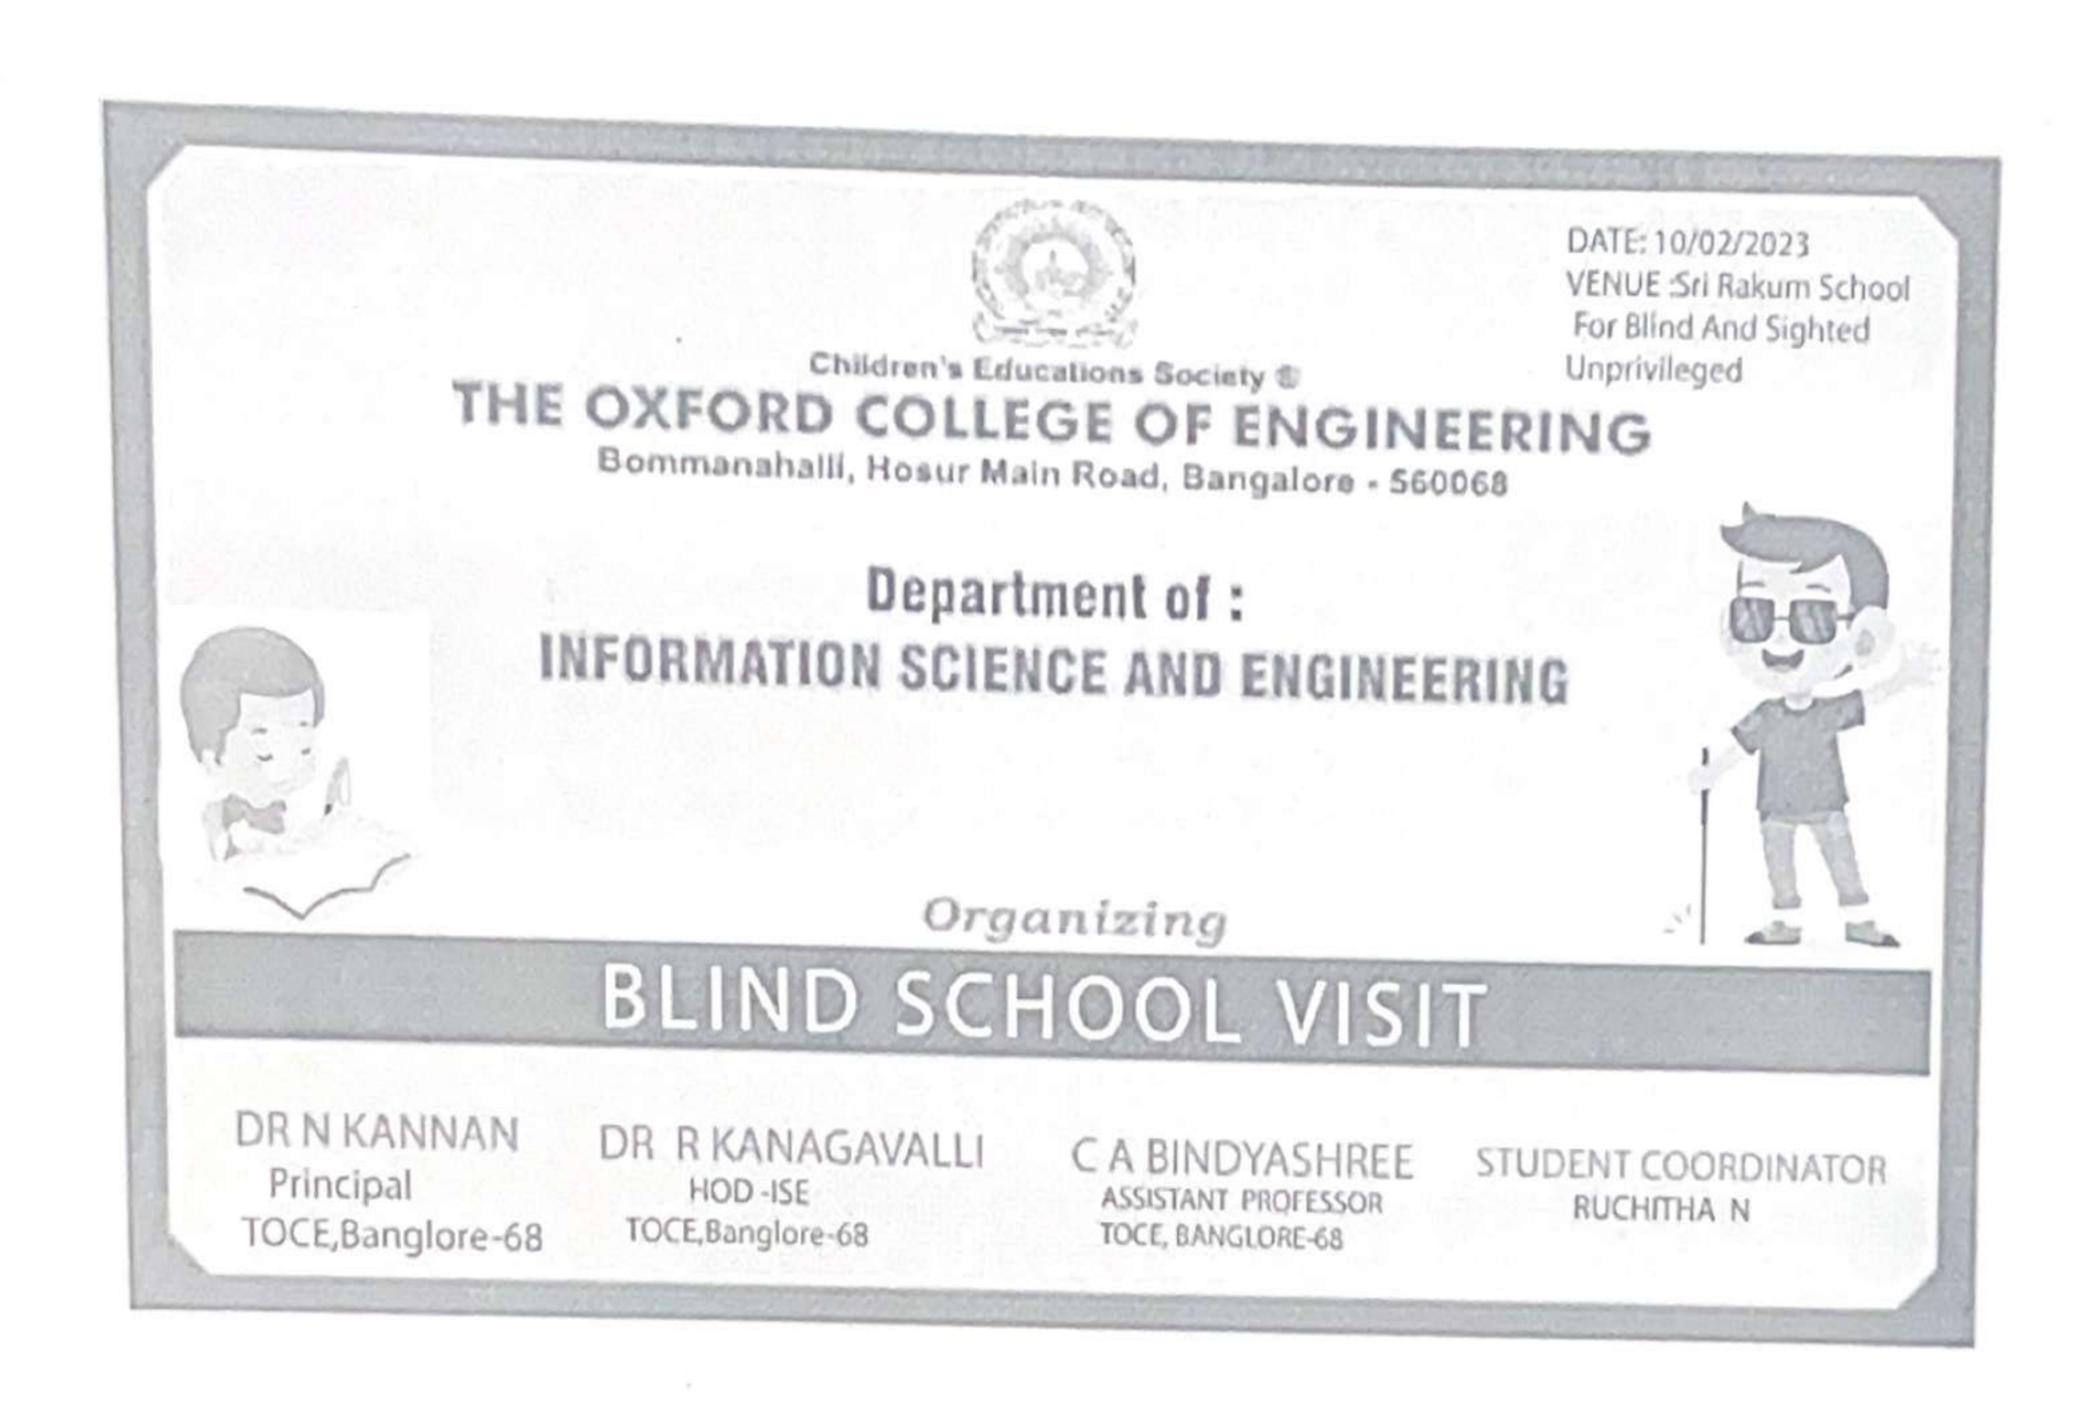

### 2022-23

|   | Name of the activity                                                             | Organizing<br>unit/ agency/<br>collaborating<br>agency | Name of the scheme                                    | Date of the activity | Number of<br>students<br>participat<br>ed in such<br>activities |
|---|----------------------------------------------------------------------------------|--------------------------------------------------------|-------------------------------------------------------|----------------------|-----------------------------------------------------------------|
| 1 | Blind School Visit                                                               | NSS Unit TOCE                                          | Unnat Bharath Abhiyan                                 | 10.02.2023           | 18                                                              |
| 2 | Sri Krishna Temple<br>Cleaning, Indira Nagar,<br>bangalore                       | NSS Unit TOCE                                          | Swachh Bharat Abhiyan                                 | 10.02.2023           | 18                                                              |
| 3 | Makara Sankranthi<br>Festival celebration                                        | NSS Unit TOCE                                          | Unnat Bharath Abhiyan- EK<br>Bharat Shreshta Bharat   | 13.01.2023           | 200                                                             |
| 4 | Blood Donation Camp in<br>Association with<br>Narayana Hrudayalaya,<br>bangalore | NSS Unit TOCE                                          | Unnat Bharath Abhiyan                                 | 10.01.2023           | 250                                                             |
| 5 | Say NO to drugs at Govt<br>PU college, Madiwala,<br>bangalore                    | NSS Unit TOCE                                          | Unnat Bharath Abhiyan                                 | 26.12.2022           | 52                                                              |
| 6 | Celebration of Jalajatiya<br>Gaurav Diwas                                        | NSS Unit TOCE                                          | AZADI KI AMRIT MAHOTSAV-<br>EK Bharat Shreshta Bharat | 15.11.2022           | 200                                                             |
| 7 | Spot fixing at K Rcircle                                                         | NSS Unit TOCE                                          | Swachh Bharat Abhiyan                                 | 2606.2022            | 31                                                              |
| 8 | Govt School cleaning and Beautification                                          | NSS Unit TOCE                                          | Swachh Bharat Abhiyan                                 | 24.09.2022           | 31                                                              |
| 9 | Spot fixing at Binnypet                                                          | NSS Unit TOCE                                          | Swachh Bharat Abhiyan                                 | 2.10.2022            | 31                                                              |