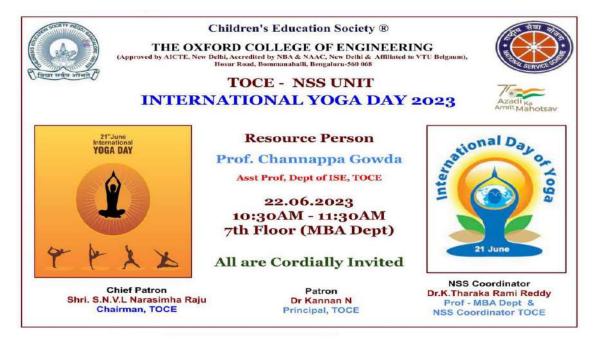

Recognised by UGC Under Section 2(f) Bommanahalli, Hosur Road, Bangalore - 560 068.

Ph: 080-61754601/602, Fax: 080 - 25730551 E-mail: engprincipal@theoxford.edu Web: www.theoxfordengg.org

|    |                                                                       |                |                                                       | 1          | 1   |
|----|-----------------------------------------------------------------------|----------------|-------------------------------------------------------|------------|-----|
|    | Blood Donation At                                                     | NCC LIMIT TOCK | Councille Discount Al-latina                          | 0.40.2022  | 24  |
| 10 | Chamraj pet                                                           | NSS Unit TOCE  | Swachh Bharat Abhiyan                                 | 9.10.2022  | 31  |
| 11 | Visit to Blind school                                                 | NSS Unit TOCE  | Unnat Bharath Abhiyan                                 | 1.11.2022  | 35  |
| 12 | Celebration of Valmiki<br>Jayanthi                                    | NSS Unit TOCE  | Unnat Bharath Abhiyan                                 | 9.10.2022  | 200 |
| 13 | Awareness on Jal Shakthi<br>Mission                                   | NSS Unit TOCE  | Swachh Bharat Abhiyan                                 | 15.09.2022 | 42  |
| 14 | Awareness on Swatch<br>Bharath                                        | NSS Unit TOCE  | Swachh Bharat Abhiyan                                 | 15.07.2022 | 70  |
| 15 | Patriotic Run 2022                                                    | NSS Unit TOCE  | AZADI KI AMRIT MAHOTSAV-<br>EK Bharat Shreshta Bharat | 03.02.2022 | 25  |
| 16 | Spot Fixing" at Railway Parallel                                      | NSS Unit TOCE  | Swachh Bharat Abhiyan                                 | 08-01-2023 | 31  |
| 17 | Knock out Session" on<br>19/03/2023 at<br>Bhanshankari                | NSS Unit TOCE  | Youth for Parivarthan                                 | 19-03-2023 | 31  |
| 18 | INNOVATION AND ENTREPRENEURSHIP OUTREACH PROGRAM                      | NSS Unit TOCE  | Youth for Parivarthan                                 | 20-02-2023 | 46  |
| 19 | World Bicycle Day 2023                                                | NSS Unit TOCE  | AZADI KI AMRIT MAHOTSAV                               | 05-06-2023 | 200 |
| 20 | AZADI KA AMRIT<br>MAHOTSAV – HAR GHAR<br>TIRANGA CAMPAIGN             | NSS Unit TOCE  | AZADI KA AMRIT MAHOTSAV                               | 13-08-2022 | 255 |
| 21 | International Yoga Day-<br>2023                                       | NSS Unit TOCE  | Unnat Bharath Abhiyan                                 | 22-06-2023 | 65  |
| 22 | AZADI KA AMRIT<br>MAHOTSAV – 75TH<br>INDEPENDENCE DAY<br>CELEBRATIONS | NSS Unit TOCE  | AZADI KA AMRIT MAHOTSAV                               | 15-08-2022 | 225 |
| 22 |                                                                       | NSS Unit TOCE  | AZADI KA AMRIT MAHOTSAV                               | 15-08-2022 | 2   |