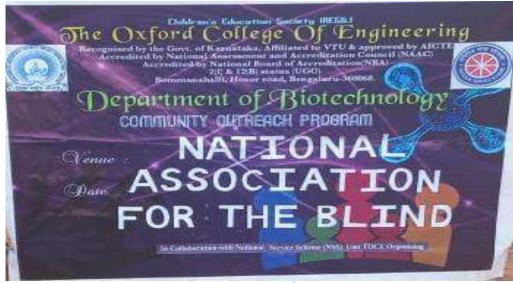

#### **CIRCULAR**

This is to inform all the staff and students that the 5<sup>h</sup> semester students are organizing an Outreach programme on "A visit to National association for the blind school" on 1/11/2022 at Jeevan Bhima Nagar in association with TOCE NSS unit. In this regard all the students and faculties are informed to participate in the event and make it as a successful one.

## Report on community outreach programme – A visit to National association for the blind school in Jeevan Bima Nagar on 1<sup>st</sup> November, 2022.

A community outreach program on "A visit to blind school" was organised by the 5<sup>th</sup> semester